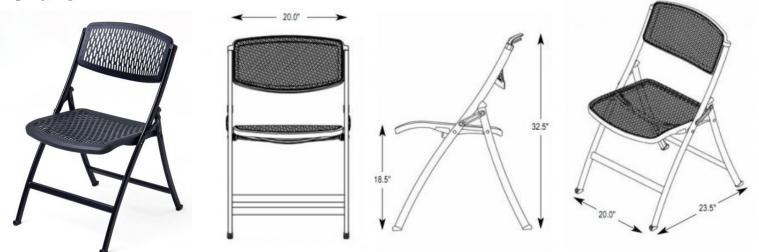

## **Chairs**

**SEAT HEIGHT:** 18.5" (47cm)

**WIDTH:** 20.0" (50cm)

**SEAT DEPTH:** 18.0" (46cm)

OVERALL HEIGHT: 32.5" (83cm)